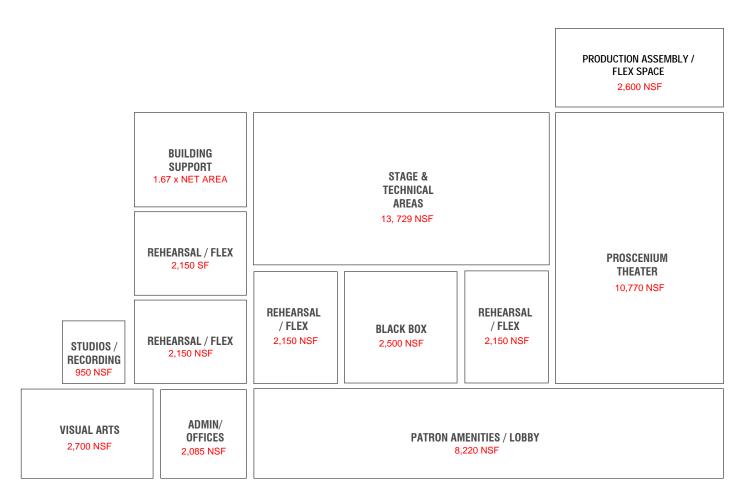

### PROPOSED PROGRAM

| 3/03/2022 V1                                       |            |                                                                                                                         |                              |
|----------------------------------------------------|------------|-------------------------------------------------------------------------------------------------------------------------|------------------------------|
| SPACE                                              | NET AREA   | GROSS SQ. FT./COMMENTS                                                                                                  | NOTES N/G<br>factor          |
|                                                    |            |                                                                                                                         | factor                       |
| PROSCENIUM THEATER ~ 600 SEATS                     |            |                                                                                                                         |                              |
| PATRON SUPPORT                                     | 8.220      | 14960                                                                                                                   | 1.82                         |
| Large Theatre - Lobby                              | 5,100      | 8.5 sf/person for main venue; shared w/Black Box; utilized for banquet/reception rentals, visual ar                     |                              |
| Concierge Area                                     | 200        | olo di person for main ventaci, shared in black box, danized for banquet reception rentals, violati di                  | a alphays, etc.              |
| Ticket Office/workroom                             | 200        |                                                                                                                         |                              |
| Ticket Manager                                     | 140        |                                                                                                                         |                              |
| Coat Check                                         | 150        | +/- 1/3 audience checking coats at .25 sf/person; shared between venues                                                 |                              |
| Concessions Serving                                | 200        |                                                                                                                         |                              |
| Concessions Support                                | 200        |                                                                                                                         |                              |
| Food Cart Storage                                  | 0          |                                                                                                                         |                              |
| Warming Kitchen / Catering                         | 375        |                                                                                                                         |                              |
| Front of House Storage                             | 200<br>650 | provide 1:25; 41 sf/fixture                                                                                             |                              |
| Women's Restrooms<br>Men's Restrooms               | 530        | provide 1:25; 41 st/fixture<br>provide 1:35; 38 sf/fixture                                                              |                              |
| Family Restroom                                    | 75         | provide 1.33, 36 si/lixture                                                                                             |                              |
| Ushers Room                                        | 0          | 5' lockers for (24) shared with coat storage                                                                            |                              |
| House Manager's Office                             | 200        | (2) stations + 60 sf EMT space                                                                                          |                              |
| -                                                  |            | ·                                                                                                                       |                              |
| LARGE AUDITORIUM                                   | 6680       | 12158                                                                                                                   | 1.82                         |
| Fixed Seating - Orchestra & Parterre               | 4000       | 10 sf/person; 2/3                                                                                                       |                              |
| Fixed Seating - Balcony(ies)                       | 2200       | 11 sf/person; 1/4                                                                                                       |                              |
| Box Seating                                        | 0<br>400   | 15 sf/person; 8%                                                                                                        |                              |
| Sound and Light Locks<br>In House Mix              | 400<br>80  |                                                                                                                         |                              |
| In House MIX                                       | 80         |                                                                                                                         |                              |
| STAGE & TECHNICAL AREAS                            | 16934      | 28280                                                                                                                   | 1.67                         |
| Stage                                              | 2850       | target 50'x40' center stage, (2) 17'x25' side stages; recommended adding bustle for orchestra she                       | ell of ~600 sf (10'x40'x26') |
| Stage Apron                                        | 200        | 4' downstage of proscenium                                                                                              |                              |
| Stage Sound and Light Locks                        | 240        | estimated (4) @ 60 sf each                                                                                              |                              |
| Crossover                                          | 504        | 6' X 85'                                                                                                                |                              |
| Orchestra Pit/Thrust/Lift-convenance               | 800        | Target 40'x20'                                                                                                          |                              |
| Orchestra Pit Storage                              | 100<br>950 | A construction of the left                                                                                              |                              |
| Audience-Pit Seating Storage<br>Arbor Pit          | 950        | Automated pit lift <needed? -="" 8"="" calc="" centers="" check="" for="" included<="" not="" td=""><td></td></needed?> |                              |
| Pit Sound and Light Locks                          | 0          | In gross                                                                                                                |                              |
| Staging                                            | 400        | Receiving, live storage, some assembly                                                                                  |                              |
| Backstage Storage                                  | 2,000      | Overall: Instrument, dance floor, risers, music furn., person. lift; attic stock - sized as rehearsal roor              | m                            |
| Loading                                            | 800        | (2) truck bay, (1) bus parked nearby, garbage and passing space for deliveries                                          |                              |
| Stage Door Area                                    | 100        | Entry, waiting, call board                                                                                              |                              |
| Security Office                                    | 75         | at front near Ticket Office; desktop, video, fire controls                                                              |                              |
| Orchestra Shell Storage "Bustle"                   | 400        | 10'x40'x26' tall                                                                                                        |                              |
| Dimmer Room                                        | 300        | 2nd floor shared between venues                                                                                         |                              |
| Amplifier Room                                     | 200        | 2nd floor shared between venues, separated from dimmer room                                                             |                              |
| Control Suite                                      | 150        | 10'x15'; 3 operators                                                                                                    |                              |
| Followspot/Projection Room                         | 135<br>250 | 9'x15'                                                                                                                  |                              |
| Crew Lockers/Vending/Lounge<br>Backstage Restrooms | 250<br>150 | 5' lockers for (36?); microwave; sink; more lockers elsewhere<br>2 offstage restrooms                                   |                              |
| (2) Principals' Room, 4 persons (8 total)          | 580        | 2 onstage restrooms<br>290 ea. incl. WC/showers                                                                         |                              |
| (2) 12-person Chorus rooms (24 total)              | 1,200      | 600 ea. incl. WC/showers; overflow to other rooms                                                                       |                              |
| Green Room                                         | 450        | Production/artists meeting and lounge/overflow dressing                                                                 |                              |
| Laundry/Wardrobe                                   | 300        | Wash/dry/steam/racks                                                                                                    |                              |
| Scenery/User Storage                               | 0          | locate in large storage room                                                                                            |                              |
| Prop Room                                          | 200        |                                                                                                                         |                              |
| Tool Area/Shop                                     | 300        | dust collect?                                                                                                           |                              |
| Electrics Shop                                     | 150        |                                                                                                                         |                              |
| Lighting Storage                                   | 250        | Maint. Shop                                                                                                             |                              |
| Sound Shop/Office                                  | 0          | See overall above                                                                                                       |                              |
| Sound Storage                                      | 0          | See overall above                                                                                                       |                              |
| Piano Storage                                      | 0          | Instrument Storage at bustle                                                                                            |                              |
| Maintenance Shop                                   | 250<br>300 | 3.5 manufact internal atomos                                                                                            |                              |
| Technical Offices                                  | 300<br>200 | 2.5 people + internal storage                                                                                           |                              |
| Visiting User Offices<br>Janitor's Closet          | 200        | One for three people; open; not associated with a theatre in gross                                                      |                              |
| FLEX / REHEARSAL                                   | 2000       | un gross<br>40'x50' each, target (4) total; connection to lobby; double as classrooms, dance studios, rental spa        | aces & rehearsal rooms       |
| FLEX STORAGE                                       | 150        | targeting 150 sf per flex / rehearsal room (4 total)                                                                    | acco, a renealed reems       |
| LET STORAGE                                        | 130        | angening 100 at per flexy refreedadt footif (4 total)                                                                   |                              |