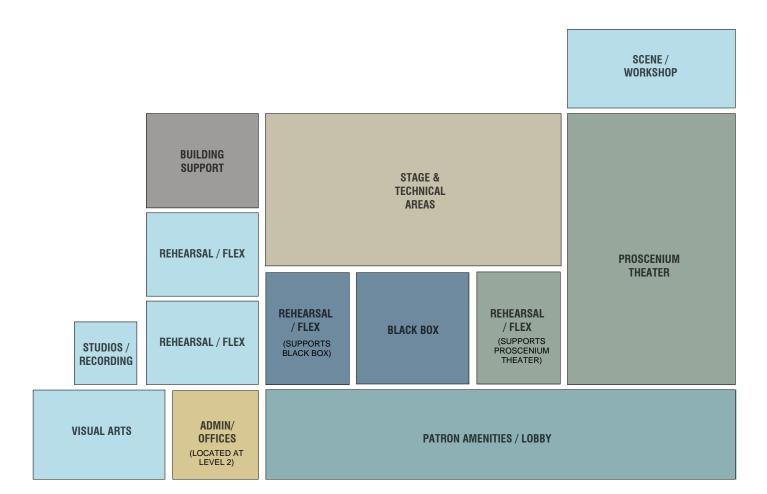

### PROPOSED PROGRAM

| 3/03/2022 V1                                       |            |                                                                                                                         |                              |
|----------------------------------------------------|------------|-------------------------------------------------------------------------------------------------------------------------|------------------------------|
| SPACE                                              | NET AREA   | GROSS SQ. FT./COMMENTS                                                                                                  | NOTES N/G<br>factor          |
|                                                    |            |                                                                                                                         | factor                       |
| PROSCENIUM THEATER ~ 600 SEATS                     |            |                                                                                                                         |                              |
| PATRON SUPPORT                                     | 8.220      | 14960                                                                                                                   | 1.82                         |
| Large Theatre - Lobby                              | 5,100      | 8.5 sf/person for main venue; shared w/Black Box; utilized for banquet/reception rentals, visual ar                     |                              |
| Concierge Area                                     | 200        | olo di person for main ventaci, shared in black box, danized for banquet reception rentals, violati di                  | a alphays, etc.              |
| Ticket Office/workroom                             | 200        |                                                                                                                         |                              |
| Ticket Manager                                     | 140        |                                                                                                                         |                              |
| Coat Check                                         | 150        | +/- 1/3 audience checking coats at .25 sf/person; shared between venues                                                 |                              |
| Concessions Serving                                | 200        |                                                                                                                         |                              |
| Concessions Support                                | 200        |                                                                                                                         |                              |
| Food Cart Storage                                  | 0          |                                                                                                                         |                              |
| Warming Kitchen / Catering                         | 375        |                                                                                                                         |                              |
| Front of House Storage                             | 200<br>650 | provide 1:25; 41 sf/fixture                                                                                             |                              |
| Women's Restrooms<br>Men's Restrooms               | 530        | provide 1:25; 41 st/fixture<br>provide 1:35; 38 sf/fixture                                                              |                              |
| Family Restroom                                    | 75         | provide 1.33, 36 si/lixture                                                                                             |                              |
| Ushers Room                                        | 0          | 5' lockers for (24) shared with coat storage                                                                            |                              |
| House Manager's Office                             | 200        | (2) stations + 60 sf EMT space                                                                                          |                              |
| -                                                  |            | ·                                                                                                                       |                              |
| LARGE AUDITORIUM                                   | 6680       | 12158                                                                                                                   | 1.82                         |
| Fixed Seating - Orchestra & Parterre               | 4000       | 10 sf/person; 2/3                                                                                                       |                              |
| Fixed Seating - Balcony(ies)                       | 2200       | 11 sf/person; 1/4                                                                                                       |                              |
| Box Seating                                        | 0<br>400   | 15 sf/person; 8%                                                                                                        |                              |
| Sound and Light Locks<br>In House Mix              | 400<br>80  |                                                                                                                         |                              |
| In House MIX                                       | 80         |                                                                                                                         |                              |
| STAGE & TECHNICAL AREAS                            | 16934      | 28280                                                                                                                   | 1.67                         |
| Stage                                              | 2850       | target 50'x40' center stage, (2) 17'x25' side stages; recommended adding bustle for orchestra she                       | ell of ~600 sf (10'x40'x26') |
| Stage Apron                                        | 200        | 4' downstage of proscenium                                                                                              |                              |
| Stage Sound and Light Locks                        | 240        | estimated (4) @ 60 sf each                                                                                              |                              |
| Crossover                                          | 504        | 6' X 85'                                                                                                                |                              |
| Orchestra Pit/Thrust/Lift-convenance               | 800        | Target 40'x20'                                                                                                          |                              |
| Orchestra Pit Storage                              | 100<br>950 | A construction of the left                                                                                              |                              |
| Audience-Pit Seating Storage<br>Arbor Pit          | 950        | Automated pit lift <needed? -="" 8"="" calc="" centers="" check="" for="" included<="" not="" td=""><td></td></needed?> |                              |
| Pit Sound and Light Locks                          | 0          | In gross                                                                                                                |                              |
| Staging                                            | 400        | Receiving, live storage, some assembly                                                                                  |                              |
| Backstage Storage                                  | 2,000      | Overall: Instrument, dance floor, risers, music furn., person. lift; attic stock - sized as rehearsal roor              | m                            |
| Loading                                            | 800        | (2) truck bay, (1) bus parked nearby, garbage and passing space for deliveries                                          |                              |
| Stage Door Area                                    | 100        | Entry, waiting, call board                                                                                              |                              |
| Security Office                                    | 75         | at front near Ticket Office; desktop, video, fire controls                                                              |                              |
| Orchestra Shell Storage "Bustle"                   | 400        | 10'x40'x26' tall                                                                                                        |                              |
| Dimmer Room                                        | 300        | 2nd floor shared between venues                                                                                         |                              |
| Amplifier Room                                     | 200        | 2nd floor shared between venues, separated from dimmer room                                                             |                              |
| Control Suite                                      | 150        | 10'x15'; 3 operators                                                                                                    |                              |
| Followspot/Projection Room                         | 135<br>250 | 9'x15'                                                                                                                  |                              |
| Crew Lockers/Vending/Lounge<br>Backstage Restrooms | 250<br>150 | 5' lockers for (36?); microwave; sink; more lockers elsewhere<br>2 offstage restrooms                                   |                              |
| (2) Principals' Room, 4 persons (8 total)          | 580        | 2 onstage restrooms<br>290 ea. incl. WC/showers                                                                         |                              |
| (2) 12-person Chorus rooms (24 total)              | 1,200      | 600 ea. incl. WC/showers; overflow to other rooms                                                                       |                              |
| Green Room                                         | 450        | Production/artists meeting and lounge/overflow dressing                                                                 |                              |
| Laundry/Wardrobe                                   | 300        | Wash/dry/steam/racks                                                                                                    |                              |
| Scenery/User Storage                               | 0          | locate in large storage room                                                                                            |                              |
| Prop Room                                          | 200        |                                                                                                                         |                              |
| Tool Area/Shop                                     | 300        | dust collect?                                                                                                           |                              |
| Electrics Shop                                     | 150        |                                                                                                                         |                              |
| Lighting Storage                                   | 250        | Maint. Shop                                                                                                             |                              |
| Sound Shop/Office                                  | 0          | See overall above                                                                                                       |                              |
| Sound Storage                                      | 0          | See overall above                                                                                                       |                              |
| Piano Storage                                      | 0          | Instrument Storage at bustle                                                                                            |                              |
| Maintenance Shop                                   | 250<br>300 | 3.5 manufact internal atomos                                                                                            |                              |
| Technical Offices                                  | 300<br>200 | 2.5 people + internal storage                                                                                           |                              |
| Visiting User Offices<br>Janitor's Closet          | 200        | One for three people; open; not associated with a theatre in gross                                                      |                              |
| FLEX / REHEARSAL                                   | 2000       | un gross<br>40'x50' each, target (4) total; connection to lobby; double as classrooms, dance studios, rental spa        | aces & rehearsal rooms       |
| FLEX STORAGE                                       | 150        | targeting 150 sf per flex / rehearsal room (4 total)                                                                    | acco, a renealed reems       |
| LET STORAGE                                        | 130        | angening 100 at per flexy refreedadt footif (4 total)                                                                   |                              |