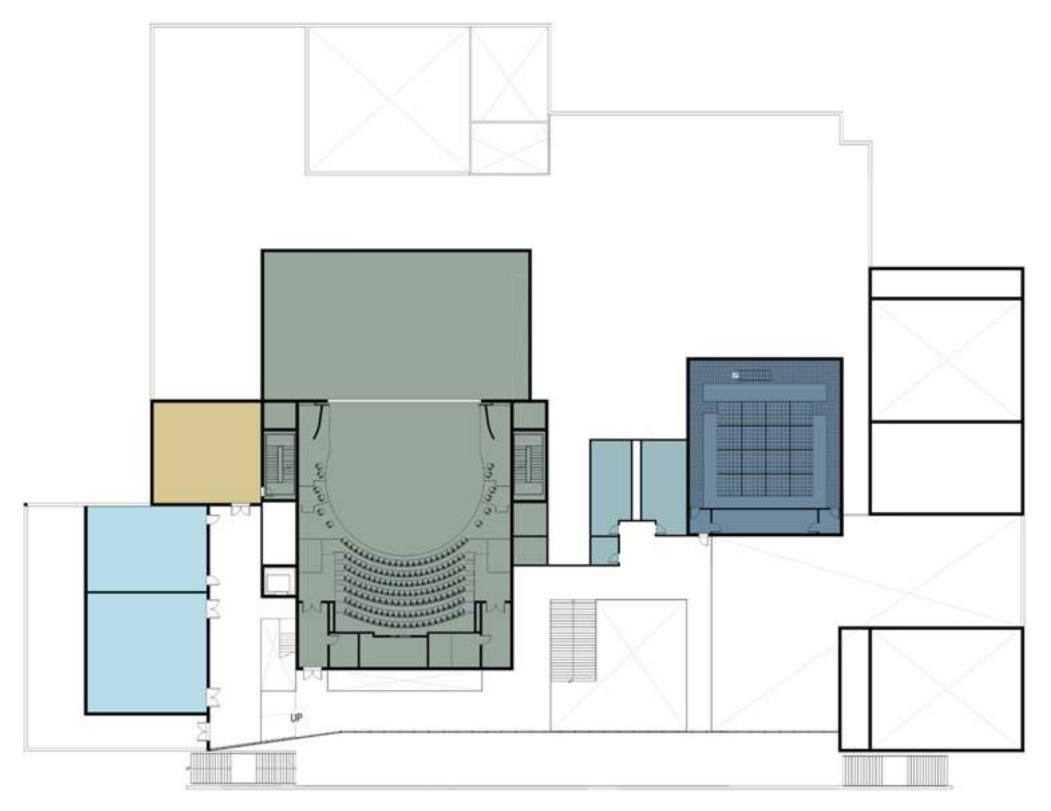

### PROPOSED PROGRAM

| 3/03/2022 V1                                       |            |                                                                                                                         |                              |
|----------------------------------------------------|------------|-------------------------------------------------------------------------------------------------------------------------|------------------------------|
| SPACE                                              | NET AREA   | GROSS SQ. FT./COMMENTS                                                                                                  | NOTES N/G<br>factor          |
|                                                    |            |                                                                                                                         | factor                       |
| PROSCENIUM THEATER ~ 600 SEATS                     |            |                                                                                                                         |                              |
| PATRON SUPPORT                                     | 8.220      | 14960                                                                                                                   | 1.82                         |
| Large Theatre - Lobby                              | 5,100      | 8.5 sf/person for main venue; shared w/Black Box; utilized for banquet/reception rentals, visual ar                     |                              |
| Concierge Area                                     | 200        | olo di person for main ventaci, shared in black box, danized for banquet reception rentals, violati di                  | a alphays, etc.              |
| Ticket Office/workroom                             | 200        |                                                                                                                         |                              |
| Ticket Manager                                     | 140        |                                                                                                                         |                              |
| Coat Check                                         | 150        | +/- 1/3 audience checking coats at .25 sf/person; shared between venues                                                 |                              |
| Concessions Serving                                | 200        |                                                                                                                         |                              |
| Concessions Support                                | 200        |                                                                                                                         |                              |
| Food Cart Storage                                  | 0          |                                                                                                                         |                              |
| Warming Kitchen / Catering                         | 375        |                                                                                                                         |                              |
| Front of House Storage                             | 200<br>650 | provide 1:25; 41 sf/fixture                                                                                             |                              |
| Women's Restrooms<br>Men's Restrooms               | 530        | provide 1:25; 41 st/fixture<br>provide 1:35; 38 sf/fixture                                                              |                              |
| Family Restroom                                    | 75         | provide 1.33, 36 si/lixture                                                                                             |                              |
| Ushers Room                                        | 0          | 5' lockers for (24) shared with coat storage                                                                            |                              |
| House Manager's Office                             | 200        | (2) stations + 60 sf EMT space                                                                                          |                              |
| -                                                  |            | ·                                                                                                                       |                              |
| LARGE AUDITORIUM                                   | 6680       | 12158                                                                                                                   | 1.82                         |
| Fixed Seating - Orchestra & Parterre               | 4000       | 10 sf/person; 2/3                                                                                                       |                              |
| Fixed Seating - Balcony(ies)                       | 2200       | 11 sf/person; 1/4                                                                                                       |                              |
| Box Seating                                        | 0<br>400   | 15 sf/person; 8%                                                                                                        |                              |
| Sound and Light Locks<br>In House Mix              | 400<br>80  |                                                                                                                         |                              |
| In House MIX                                       | 80         |                                                                                                                         |                              |
| STAGE & TECHNICAL AREAS                            | 16934      | 28280                                                                                                                   | 1.67                         |
| Stage                                              | 2850       | target 50'x40' center stage, (2) 17'x25' side stages; recommended adding bustle for orchestra she                       | ell of ~600 sf (10'x40'x26') |
| Stage Apron                                        | 200        | 4' downstage of proscenium                                                                                              |                              |
| Stage Sound and Light Locks                        | 240        | estimated (4) @ 60 sf each                                                                                              |                              |
| Crossover                                          | 504        | 6' X 85'                                                                                                                |                              |
| Orchestra Pit/Thrust/Lift-convenance               | 800        | Target 40'x20'                                                                                                          |                              |
| Orchestra Pit Storage                              | 100<br>950 | A construction of the left                                                                                              |                              |
| Audience-Pit Seating Storage<br>Arbor Pit          | 950        | Automated pit lift <needed? -="" 8"="" calc="" centers="" check="" for="" included<="" not="" td=""><td></td></needed?> |                              |
| Pit Sound and Light Locks                          | 0          | In gross                                                                                                                |                              |
| Staging                                            | 400        | Receiving, live storage, some assembly                                                                                  |                              |
| Backstage Storage                                  | 2,000      | Overall: Instrument, dance floor, risers, music furn., person. lift; attic stock - sized as rehearsal roor              | m                            |
| Loading                                            | 800        | (2) truck bay, (1) bus parked nearby, garbage and passing space for deliveries                                          |                              |
| Stage Door Area                                    | 100        | Entry, waiting, call board                                                                                              |                              |
| Security Office                                    | 75         | at front near Ticket Office; desktop, video, fire controls                                                              |                              |
| Orchestra Shell Storage "Bustle"                   | 400        | 10'x40'x26' tall                                                                                                        |                              |
| Dimmer Room                                        | 300        | 2nd floor shared between venues                                                                                         |                              |
| Amplifier Room                                     | 200        | 2nd floor shared between venues, separated from dimmer room                                                             |                              |
| Control Suite                                      | 150        | 10'x15'; 3 operators                                                                                                    |                              |
| Followspot/Projection Room                         | 135<br>250 | 9'x15'                                                                                                                  |                              |
| Crew Lockers/Vending/Lounge<br>Backstage Restrooms | 250<br>150 | 5' lockers for (36?); microwave; sink; more lockers elsewhere<br>2 offstage restrooms                                   |                              |
| (2) Principals' Room, 4 persons (8 total)          | 580        | 2 onstage restrooms<br>290 ea. incl. WC/showers                                                                         |                              |
| (2) 12-person Chorus rooms (24 total)              | 1,200      | 600 ea. incl. WC/showers; overflow to other rooms                                                                       |                              |
| Green Room                                         | 450        | Production/artists meeting and lounge/overflow dressing                                                                 |                              |
| Laundry/Wardrobe                                   | 300        | Wash/dry/steam/racks                                                                                                    |                              |
| Scenery/User Storage                               | 0          | locate in large storage room                                                                                            |                              |
| Prop Room                                          | 200        |                                                                                                                         |                              |
| Tool Area/Shop                                     | 300        | dust collect?                                                                                                           |                              |
| Electrics Shop                                     | 150        |                                                                                                                         |                              |
| Lighting Storage                                   | 250        | Maint. Shop                                                                                                             |                              |
| Sound Shop/Office                                  | 0          | See overall above                                                                                                       |                              |
| Sound Storage                                      | 0          | See overall above                                                                                                       |                              |
| Piano Storage                                      | 0          | Instrument Storage at bustle                                                                                            |                              |
| Maintenance Shop                                   | 250<br>300 | 3.5 manufact internal atomos                                                                                            |                              |
| Technical Offices                                  | 300<br>200 | 2.5 people + internal storage                                                                                           |                              |
| Visiting User Offices<br>Janitor's Closet          | 200        | One for three people; open; not associated with a theatre in gross                                                      |                              |
| FLEX / REHEARSAL                                   | 2000       | un gross<br>40'x50' each, target (4) total; connection to lobby; double as classrooms, dance studios, rental spa        | aces & rehearsal rooms       |
| FLEX STORAGE                                       | 150        | targeting 150 sf per flex / rehearsal room (4 total)                                                                    | acco, a renealed reems       |
| LET STORAGE                                        | 130        | angening 100 at per flexy refreedadt footif (4 total)                                                                   |                              |