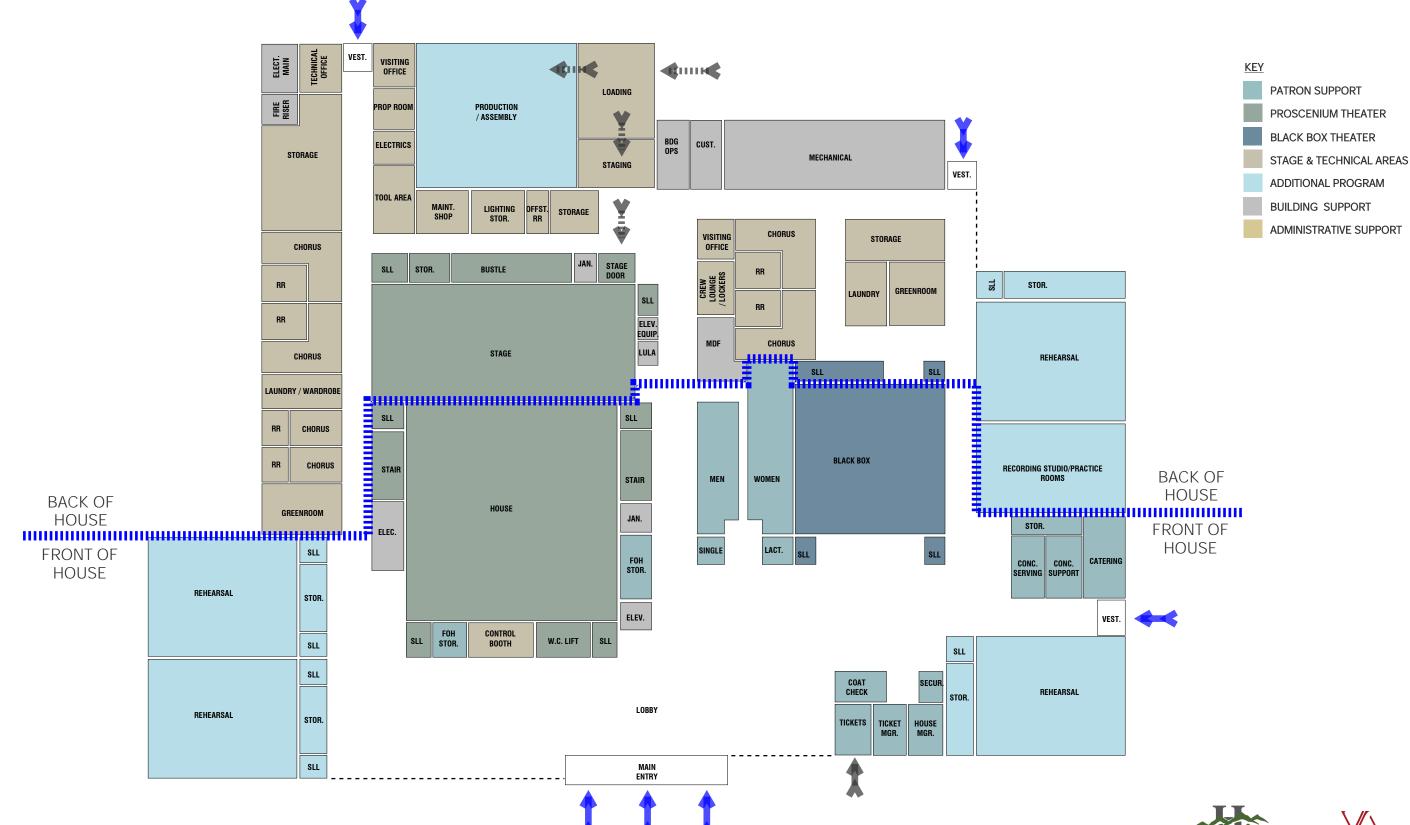

### PROPOSED PROGRAM

| 3/03/2022 V1                                       |            |                                                                                                                         |                              |
|----------------------------------------------------|------------|-------------------------------------------------------------------------------------------------------------------------|------------------------------|
| SPACE                                              | NET AREA   | GROSS SQ. FT./COMMENTS                                                                                                  | NOTES N/G<br>factor          |
|                                                    |            |                                                                                                                         | factor                       |
| PROSCENIUM THEATER ~ 600 SEATS                     |            |                                                                                                                         |                              |
| PATRON SUPPORT                                     | 8.220      | 14960                                                                                                                   | 1.82                         |
| Large Theatre - Lobby                              | 5,100      | 8.5 sf/person for main venue; shared w/Black Box; utilized for banquet/reception rentals, visual ar                     |                              |
| Concierge Area                                     | 200        | olo di person for main ventaci, shared in black box, danized for banquet reception rentals, violati di                  | a alphays, etc.              |
| Ticket Office/workroom                             | 200        |                                                                                                                         |                              |
| Ticket Manager                                     | 140        |                                                                                                                         |                              |
| Coat Check                                         | 150        | +/- 1/3 audience checking coats at .25 sf/person; shared between venues                                                 |                              |
| Concessions Serving                                | 200        |                                                                                                                         |                              |
| Concessions Support                                | 200        |                                                                                                                         |                              |
| Food Cart Storage                                  | 0          |                                                                                                                         |                              |
| Warming Kitchen / Catering                         | 375        |                                                                                                                         |                              |
| Front of House Storage                             | 200<br>650 | provide 1:25; 41 sf/fixture                                                                                             |                              |
| Women's Restrooms<br>Men's Restrooms               | 530        | provide 1:25; 41 st/fixture<br>provide 1:35; 38 sf/fixture                                                              |                              |
| Family Restroom                                    | 75         | provide 1.33, 36 si/lixture                                                                                             |                              |
| Ushers Room                                        | 0          | 5' lockers for (24) shared with coat storage                                                                            |                              |
| House Manager's Office                             | 200        | (2) stations + 60 sf EMT space                                                                                          |                              |
| -                                                  |            | ·                                                                                                                       |                              |
| LARGE AUDITORIUM                                   | 6680       | 12158                                                                                                                   | 1.82                         |
| Fixed Seating - Orchestra & Parterre               | 4000       | 10 sf/person; 2/3                                                                                                       |                              |
| Fixed Seating - Balcony(ies)                       | 2200       | 11 sf/person; 1/4                                                                                                       |                              |
| Box Seating                                        | 0<br>400   | 15 sf/person; 8%                                                                                                        |                              |
| Sound and Light Locks<br>In House Mix              | 400<br>80  |                                                                                                                         |                              |
| In House MIX                                       | 80         |                                                                                                                         |                              |
| STAGE & TECHNICAL AREAS                            | 16934      | 28280                                                                                                                   | 1.67                         |
| Stage                                              | 2850       | target 50'x40' center stage, (2) 17'x25' side stages; recommended adding bustle for orchestra she                       | ell of ~600 sf (10'x40'x26') |
| Stage Apron                                        | 200        | 4' downstage of proscenium                                                                                              |                              |
| Stage Sound and Light Locks                        | 240        | estimated (4) @ 60 sf each                                                                                              |                              |
| Crossover                                          | 504        | 6' X 85'                                                                                                                |                              |
| Orchestra Pit/Thrust/Lift-convenance               | 800        | Target 40'x20'                                                                                                          |                              |
| Orchestra Pit Storage                              | 100<br>950 | A construction of the left                                                                                              |                              |
| Audience-Pit Seating Storage<br>Arbor Pit          | 950        | Automated pit lift <needed? -="" 8"="" calc="" centers="" check="" for="" included<="" not="" td=""><td></td></needed?> |                              |
| Pit Sound and Light Locks                          | 0          | In gross                                                                                                                |                              |
| Staging                                            | 400        | Receiving, live storage, some assembly                                                                                  |                              |
| Backstage Storage                                  | 2,000      | Overall: Instrument, dance floor, risers, music furn., person. lift; attic stock - sized as rehearsal roor              | m                            |
| Loading                                            | 800        | (2) truck bay, (1) bus parked nearby, garbage and passing space for deliveries                                          |                              |
| Stage Door Area                                    | 100        | Entry, waiting, call board                                                                                              |                              |
| Security Office                                    | 75         | at front near Ticket Office; desktop, video, fire controls                                                              |                              |
| Orchestra Shell Storage "Bustle"                   | 400        | 10'x40'x26' tall                                                                                                        |                              |
| Dimmer Room                                        | 300        | 2nd floor shared between venues                                                                                         |                              |
| Amplifier Room                                     | 200        | 2nd floor shared between venues, separated from dimmer room                                                             |                              |
| Control Suite                                      | 150        | 10'x15'; 3 operators                                                                                                    |                              |
| Followspot/Projection Room                         | 135<br>250 | 9'x15'                                                                                                                  |                              |
| Crew Lockers/Vending/Lounge<br>Backstage Restrooms | 250<br>150 | 5' lockers for (36?); microwave; sink; more lockers elsewhere<br>2 offstage restrooms                                   |                              |
| (2) Principals' Room, 4 persons (8 total)          | 580        | 2 onstage restrooms<br>290 ea. incl. WC/showers                                                                         |                              |
| (2) 12-person Chorus rooms (24 total)              | 1,200      | 600 ea. incl. WC/showers; overflow to other rooms                                                                       |                              |
| Green Room                                         | 450        | Production/artists meeting and lounge/overflow dressing                                                                 |                              |
| Laundry/Wardrobe                                   | 300        | Wash/dry/steam/racks                                                                                                    |                              |
| Scenery/User Storage                               | 0          | locate in large storage room                                                                                            |                              |
| Prop Room                                          | 200        |                                                                                                                         |                              |
| Tool Area/Shop                                     | 300        | dust collect?                                                                                                           |                              |
| Electrics Shop                                     | 150        |                                                                                                                         |                              |
| Lighting Storage                                   | 250        | Maint. Shop                                                                                                             |                              |
| Sound Shop/Office                                  | 0          | See overall above                                                                                                       |                              |
| Sound Storage                                      | 0          | See overall above                                                                                                       |                              |
| Piano Storage                                      | 0          | Instrument Storage at bustle                                                                                            |                              |
| Maintenance Shop                                   | 250<br>300 | 3.5 manufact internal atomos                                                                                            |                              |
| Technical Offices                                  | 300<br>200 | 2.5 people + internal storage                                                                                           |                              |
| Visiting User Offices<br>Janitor's Closet          | 200        | One for three people; open; not associated with a theatre in gross                                                      |                              |
| FLEX / REHEARSAL                                   | 2000       | un gross<br>40'x50' each, target (4) total; connection to lobby; double as classrooms, dance studios, rental spa        | aces & rehearsal rooms       |
| FLEX STORAGE                                       | 150        | targeting 150 sf per flex / rehearsal room (4 total)                                                                    | acco, a renealed reems       |
| LET STORAGE                                        | 130        | angening 100 at per flexy refreedadt footif (4 total)                                                                   |                              |