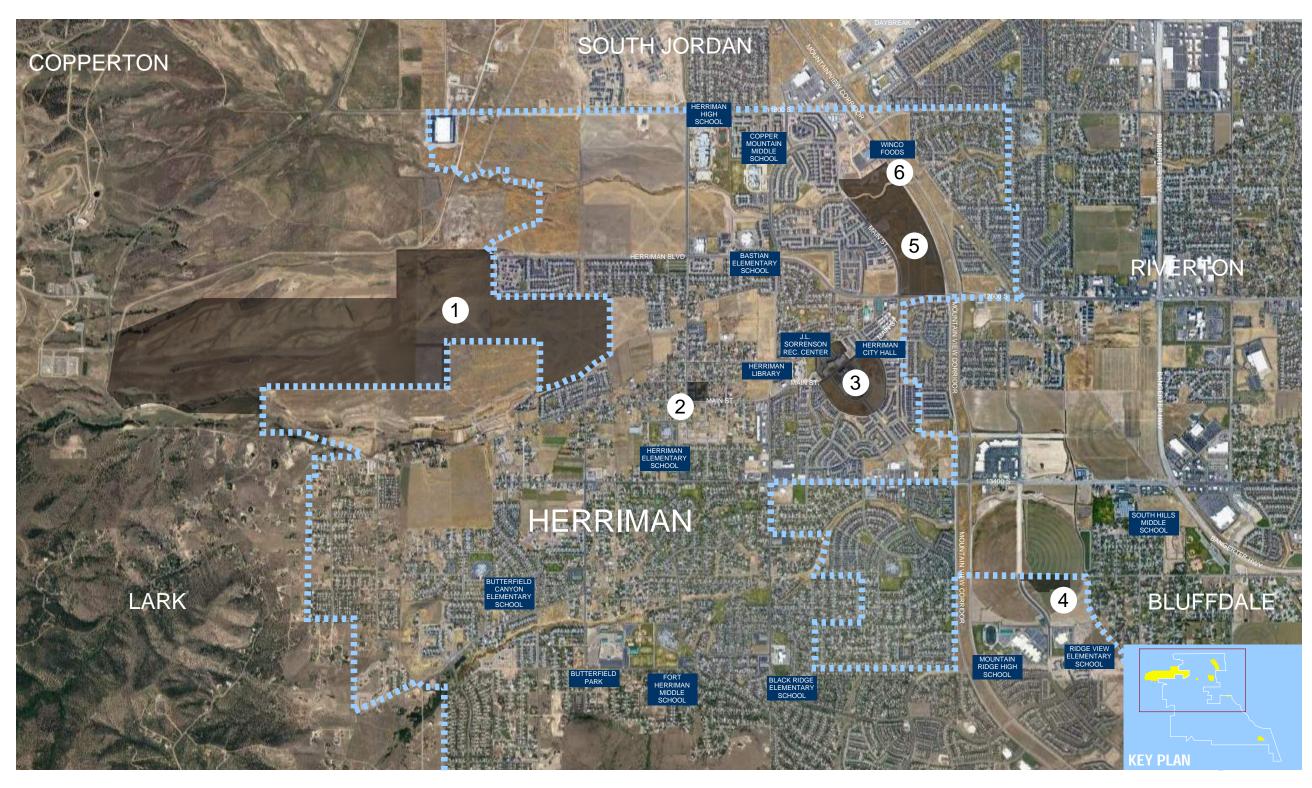

|               |

#### **AREA TOTALS**

Total NET Area, Sq. Ft. Total GROSS Area, Sq. Ft. **Difference to Target Grossing Factor** 1.70

50,004 85,008







### PROGRAM NET VS. GROSS STUDY



TOTAL NET AREA: 50,004 SF TOTAL GROSS AREA: 85,008 GSF

#### HERRIMAN REGIONAL ARTS CENTER



NET AREA TARGETS PER PROGRAMMING ZONE







### SITE ANALYSIS - OVERVIEW



SITE OPTIONS 1-6







### SITE ANALYSIS - OPTION #3



HERRIMAN TOWN CENTER CONCEPTUAL SITE PLAN STUDY







### SITE ANALYSIS - OPTION #3



HERRIMAN TOWN CENTER - PROPOSED SITE ORIENTATION







### PROPOSED SITE PLAN STUDY



POTENTIAL DEVELOPMENT SITE PLAN







### TEST FIT STUDY









PATRON SUPPORT PROSCENIUM THEATER **BLACK BOX THEATER** 

STAGE & TECHNICAL AREAS ADDITIONAL PROGRAM BUILDING SUPPORT

ADMINISTRATIVE SUPPORT

**KEY** 

### TEST FIT PLAN









PATRON SUPPORT

PROSCENIUM THEATER BLACK BOX THEATER

STAGE & TECHNICAL AREAS ADDITIONAL PROGRAM BUILDING SUPPORT

ADMINISTRATIVE SUPPORT

**KEY** 

### TEST FIT PLAN









BALCONY LEVEL & VISUAL ARTS MEZZANINE

4 SITE RELATIONSHIPS

## MASSING STUDY

1 THEATERS & SUPPORT

2 REHEARSALS & FLEX



3 LOBBY & SITE CON