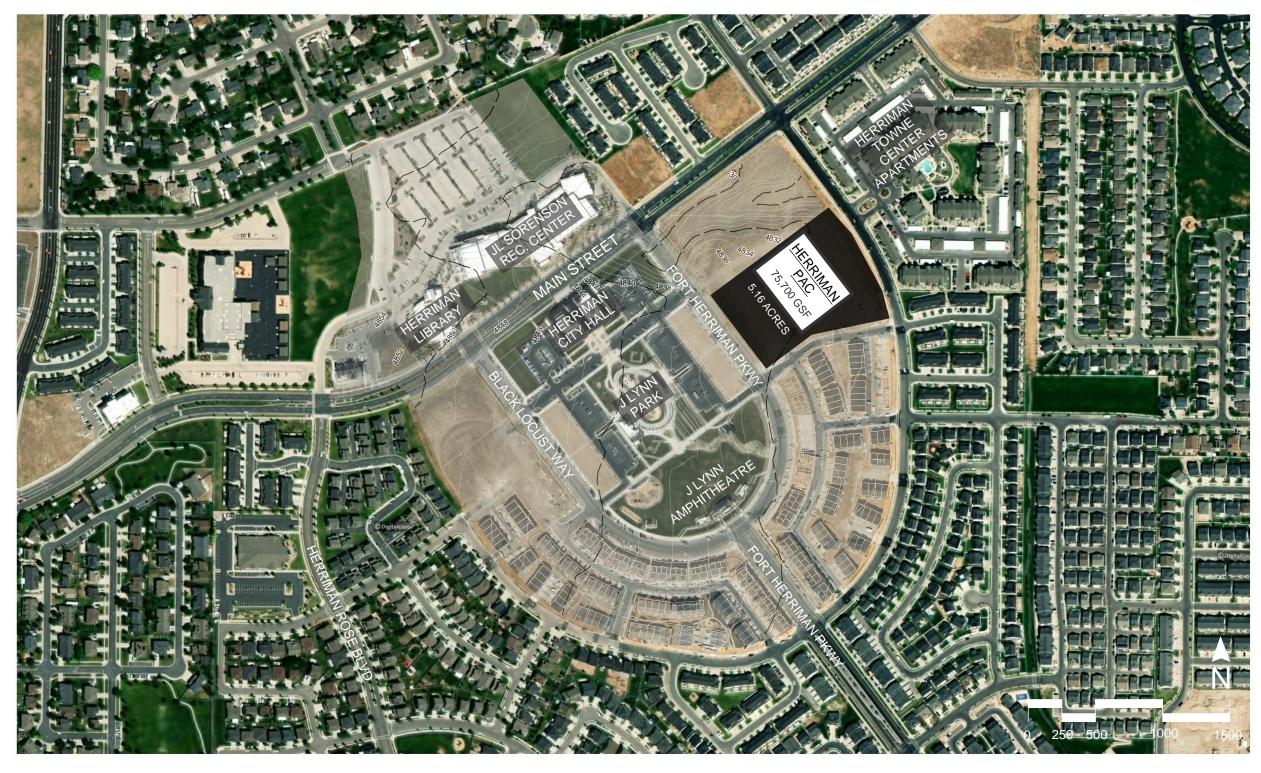

|               |

#### **AREA TOTALS**

Total NET Area, Sq. Ft. Total GROSS Area, Sq. Ft. **Difference to Target Grossing Factor** 1.70

50,004 85,008







### PROGRAM NET VS. GROSS STUDY



TOTAL NET AREA: 50,004 SF TOTAL GROSS AREA: 85,008 GSF

#### HERRIMAN REGIONAL ARTS CENTER



NET AREA TARGETS PER PROGRAMMING ZONE







### SITE ANALYSIS - OVERVIEW



SITE OPTIONS 1-6







### SITE ANALYSIS - OPTION #3



HERRIMAN TOWN CENTER CONCEPTUAL SITE PLAN STUDY







### SITE ANALYSIS - OPTION #3



HERRIMAN TOWN CENTER - PROPOSED SITE ORIENTATION







### PROPOSED SITE PLAN STUDY



POTENTIAL DEVELOPMENT SITE PLAN







### TEST FIT STUDY









PATRON SUPPORT PROSCENIUM THEATER **BLACK BOX THEATER** 

STAGE & TECHNICAL AREAS ADDITIONAL PROGRAM BUILDING SUPPORT

ADMINISTRATIVE SUPPORT

**KEY** 

### TEST FIT PLAN









PATRON SUPPORT

PROSCENIUM THEATER BLACK BOX THEATER

STAGE & TECHNICAL AREAS ADDITIONAL PROGRAM BUILDING SUPPORT

ADMINISTRATIVE SUPPORT

**KEY** 

### TEST FIT PLAN









BALCONY LEVEL & VISUAL ARTS MEZZANINE

4 SITE RELATIONSHIPS

## MASSING STUDY

1 THEATERS & SUPPORT

2 REHEARSALS & FLEX



3 LOBBY & SITE CONTEXT