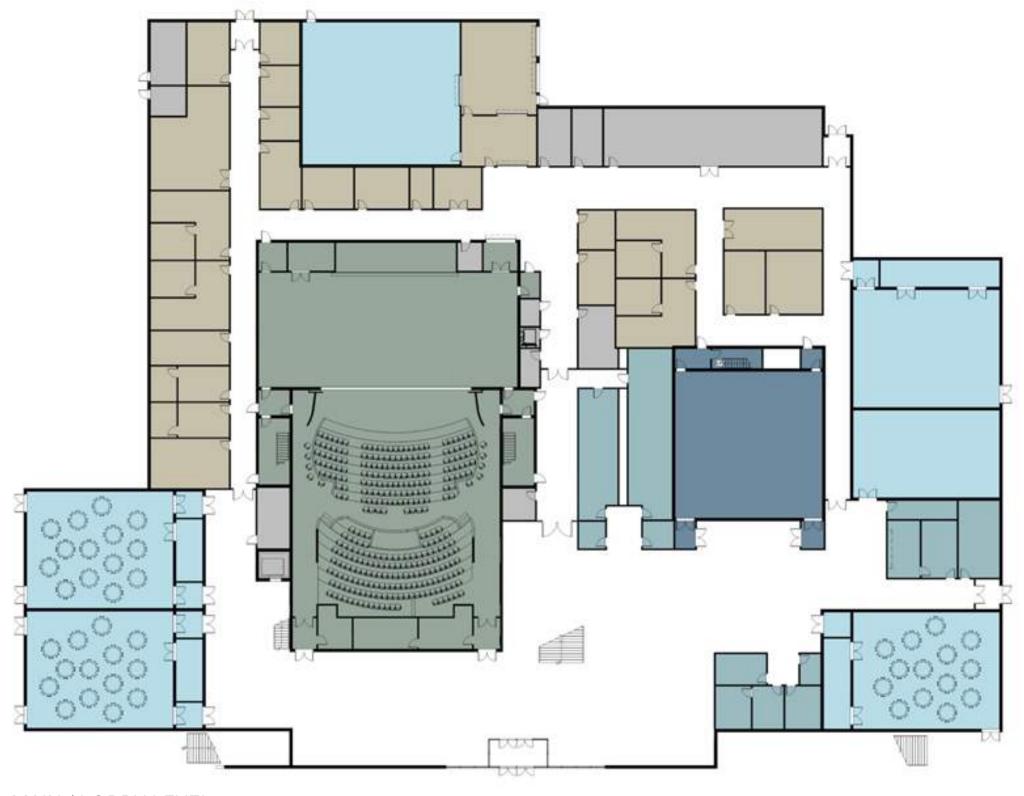

### PROPOSED PROGRAM

| 3/03/2022 V1                                       |            |                                                                                                                         |                              |
|----------------------------------------------------|------------|-------------------------------------------------------------------------------------------------------------------------|------------------------------|
| SPACE                                              | NET AREA   | GROSS SQ. FT./COMMENTS                                                                                                  | NOTES N/G<br>factor          |
|                                                    |            |                                                                                                                         | factor                       |
| PROSCENIUM THEATER ~ 600 SEATS                     |            |                                                                                                                         |                              |
| PATRON SUPPORT                                     | 8.220      | 14960                                                                                                                   | 1.82                         |
| Large Theatre - Lobby                              | 5,100      | 8.5 sf/person for main venue; shared w/Black Box; utilized for banquet/reception rentals, visual ar                     |                              |
| Concierge Area                                     | 200        | olo di person for main ventaci, shared in black box, danized for banquet reception rentals, violati di                  | a alphays, etc.              |
| Ticket Office/workroom                             | 200        |                                                                                                                         |                              |
| Ticket Manager                                     | 140        |                                                                                                                         |                              |
| Coat Check                                         | 150        | +/- 1/3 audience checking coats at .25 sf/person; shared between venues                                                 |                              |
| Concessions Serving                                | 200        |                                                                                                                         |                              |
| Concessions Support                                | 200        |                                                                                                                         |                              |
| Food Cart Storage                                  | 0          |                                                                                                                         |                              |
| Warming Kitchen / Catering                         | 375        |                                                                                                                         |                              |
| Front of House Storage                             | 200<br>650 | provide 1:25; 41 sf/fixture                                                                                             |                              |
| Women's Restrooms<br>Men's Restrooms               | 530        | provide 1:25; 41 st/fixture<br>provide 1:35; 38 sf/fixture                                                              |                              |
| Family Restroom                                    | 75         | provide 1.33, 36 si/lixture                                                                                             |                              |
| Ushers Room                                        | 0          | 5' lockers for (24) shared with coat storage                                                                            |                              |
| House Manager's Office                             | 200        | (2) stations + 60 sf EMT space                                                                                          |                              |
| -                                                  |            | ·                                                                                                                       |                              |
| LARGE AUDITORIUM                                   | 6680       | 12158                                                                                                                   | 1.82                         |
| Fixed Seating - Orchestra & Parterre               | 4000       | 10 sf/person; 2/3                                                                                                       |                              |
| Fixed Seating - Balcony(ies)                       | 2200       | 11 sf/person; 1/4                                                                                                       |                              |
| Box Seating                                        | 0<br>400   | 15 sf/person; 8%                                                                                                        |                              |
| Sound and Light Locks<br>In House Mix              | 400<br>80  |                                                                                                                         |                              |
| In House MIX                                       | 80         |                                                                                                                         |                              |
| STAGE & TECHNICAL AREAS                            | 16934      | 28280                                                                                                                   | 1.67                         |
| Stage                                              | 2850       | target 50'x40' center stage, (2) 17'x25' side stages; recommended adding bustle for orchestra she                       | ell of ~600 sf (10'x40'x26') |
| Stage Apron                                        | 200        | 4' downstage of proscenium                                                                                              |                              |
| Stage Sound and Light Locks                        | 240        | estimated (4) @ 60 sf each                                                                                              |                              |
| Crossover                                          | 504        | 6' X 85'                                                                                                                |                              |
| Orchestra Pit/Thrust/Lift-convenance               | 800        | Target 40'x20'                                                                                                          |                              |
| Orchestra Pit Storage                              | 100<br>950 | A construction of the left                                                                                              |                              |
| Audience-Pit Seating Storage<br>Arbor Pit          | 950        | Automated pit lift <needed? -="" 8"="" calc="" centers="" check="" for="" included<="" not="" td=""><td></td></needed?> |                              |
| Pit Sound and Light Locks                          | 0          | In gross                                                                                                                |                              |
| Staging                                            | 400        | Receiving, live storage, some assembly                                                                                  |                              |
| Backstage Storage                                  | 2,000      | Overall: Instrument, dance floor, risers, music furn., person. lift; attic stock - sized as rehearsal roor              | m                            |
| Loading                                            | 800        | (2) truck bay, (1) bus parked nearby, garbage and passing space for deliveries                                          |                              |
| Stage Door Area                                    | 100        | Entry, waiting, call board                                                                                              |                              |
| Security Office                                    | 75         | at front near Ticket Office; desktop, video, fire controls                                                              |                              |
| Orchestra Shell Storage "Bustle"                   | 400        | 10'x40'x26' tall                                                                                                        |                              |
| Dimmer Room                                        | 300        | 2nd floor shared between venues                                                                                         |                              |
| Amplifier Room                                     | 200        | 2nd floor shared between venues, separated from dimmer room                                                             |                              |
| Control Suite                                      | 150        | 10'x15'; 3 operators                                                                                                    |                              |
| Followspot/Projection Room                         | 135<br>250 | 9'x15'                                                                                                                  |                              |
| Crew Lockers/Vending/Lounge<br>Backstage Restrooms | 250<br>150 | 5' lockers for (36?); microwave; sink; more lockers elsewhere<br>2 offstage restrooms                                   |                              |
| (2) Principals' Room, 4 persons (8 total)          | 580        | 2 onstage restrooms<br>290 ea. incl. WC/showers                                                                         |                              |
| (2) 12-person Chorus rooms (24 total)              | 1,200      | 600 ea. incl. WC/showers; overflow to other rooms                                                                       |                              |
| Green Room                                         | 450        | Production/artists meeting and lounge/overflow dressing                                                                 |                              |
| Laundry/Wardrobe                                   | 300        | Wash/dry/steam/racks                                                                                                    |                              |
| Scenery/User Storage                               | 0          | locate in large storage room                                                                                            |                              |
| Prop Room                                          | 200        |                                                                                                                         |                              |
| Tool Area/Shop                                     | 300        | dust collect?                                                                                                           |                              |
| Electrics Shop                                     | 150        |                                                                                                                         |                              |
| Lighting Storage                                   | 250        | Maint. Shop                                                                                                             |                              |
| Sound Shop/Office                                  | 0          | See overall above                                                                                                       |                              |
| Sound Storage                                      | 0          | See overall above                                                                                                       |                              |
| Piano Storage                                      | 0          | Instrument Storage at bustle                                                                                            |                              |
| Maintenance Shop                                   | 250<br>300 | 3.5 manufact internal atomos                                                                                            |                              |
| Technical Offices                                  | 300<br>200 | 2.5 people + internal storage                                                                                           |                              |
| Visiting User Offices<br>Janitor's Closet          | 200        | One for three people; open; not associated with a theatre in gross                                                      |                              |
| FLEX / REHEARSAL                                   | 2000       | un gross<br>40'x50' each, target (4) total; connection to lobby; double as classrooms, dance studios, rental spa        | aces & rehearsal rooms       |
| FLEX STORAGE                                       | 150        | targeting 150 sf per flex / rehearsal room (4 total)                                                                    | acco, a renealed reems       |
| LET STORAGE                                        | 130        | angening 100 at per flexy refreedadt footif (4 total)                                                                   |                              |