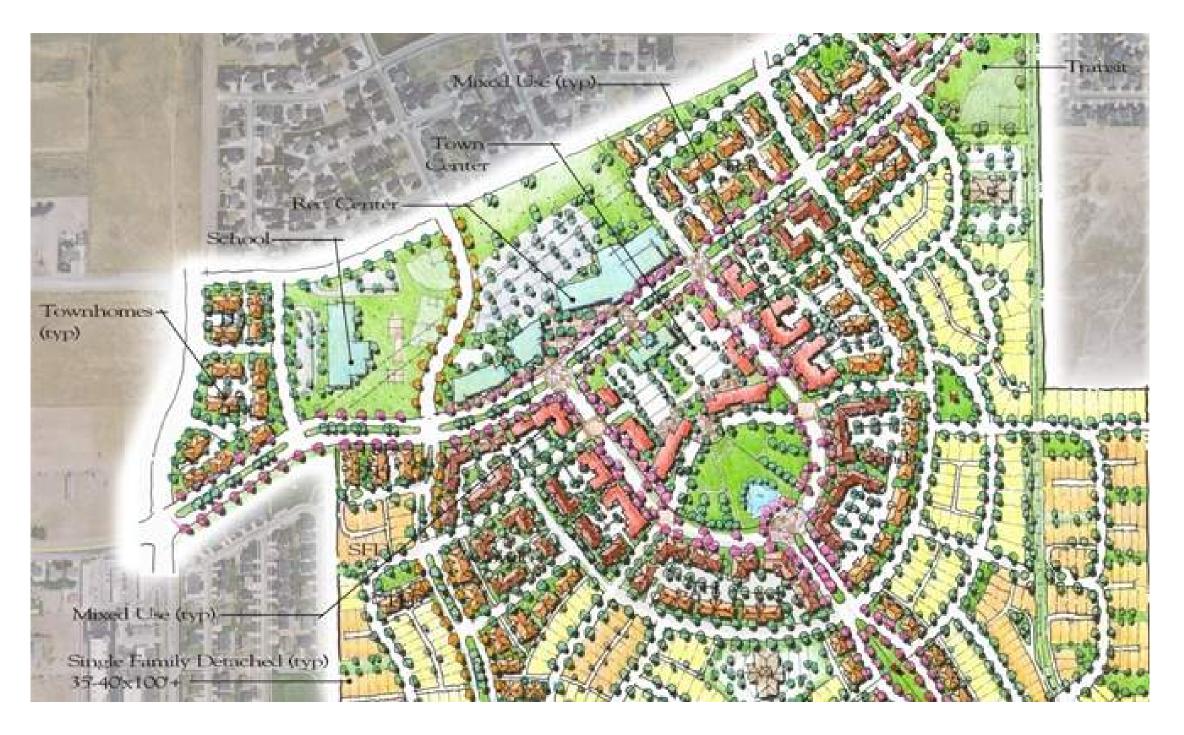

|               |

#### **AREA TOTALS**

Total NET Area, Sq. Ft. Total GROSS Area, Sq. Ft. **Difference to Target Grossing Factor** 1.70

50,004 85,008







### PROGRAM NET VS. GROSS STUDY



TOTAL NET AREA: 50,004 SF TOTAL GROSS AREA: 85,008 GSF

#### HERRIMAN REGIONAL ARTS CENTER



NET AREA TARGETS PER PROGRAMMING ZONE







### SITE ANALYSIS - OVERVIEW



SITE OPTIONS 1-6







### SITE ANALYSIS - OPTION #3



HERRIMAN TOWN CENTER CONCEPTUAL SITE PLAN STUDY







### SITE ANALYSIS - OPTION #3



HERRIMAN TOWN CENTER - PROPOSED SITE ORIENTATION







### PROPOSED SITE PLAN STUDY



POTENTIAL DEVELOPMENT SITE PLAN







### TEST FIT STUDY









PATRON SUPPORT PROSCENIUM THEATER **BLACK BOX THEATER** 

STAGE & TECHNICAL AREAS ADDITIONAL PROGRAM BUILDING SUPPORT

ADMINISTRATIVE SUPPORT

**KEY** 

### TEST FIT PLAN









PATRON SUPPORT

PROSCENIUM THEATER BLACK BOX THEATER

STAGE & TECHNICAL AREAS ADDITIONAL PROGRAM BUILDING SUPPORT

ADMINISTRATIVE SUPPORT

**KEY** 

### TEST FIT PLAN









BALCONY LEVEL & VISUAL ARTS MEZZANINE

4 SITE RELATIONSHIPS

## MASSING STUDY

1 THEATERS & SUPPORT

2 REHEARSALS & FLEX



3 LOBBY & SITE CONTEXT