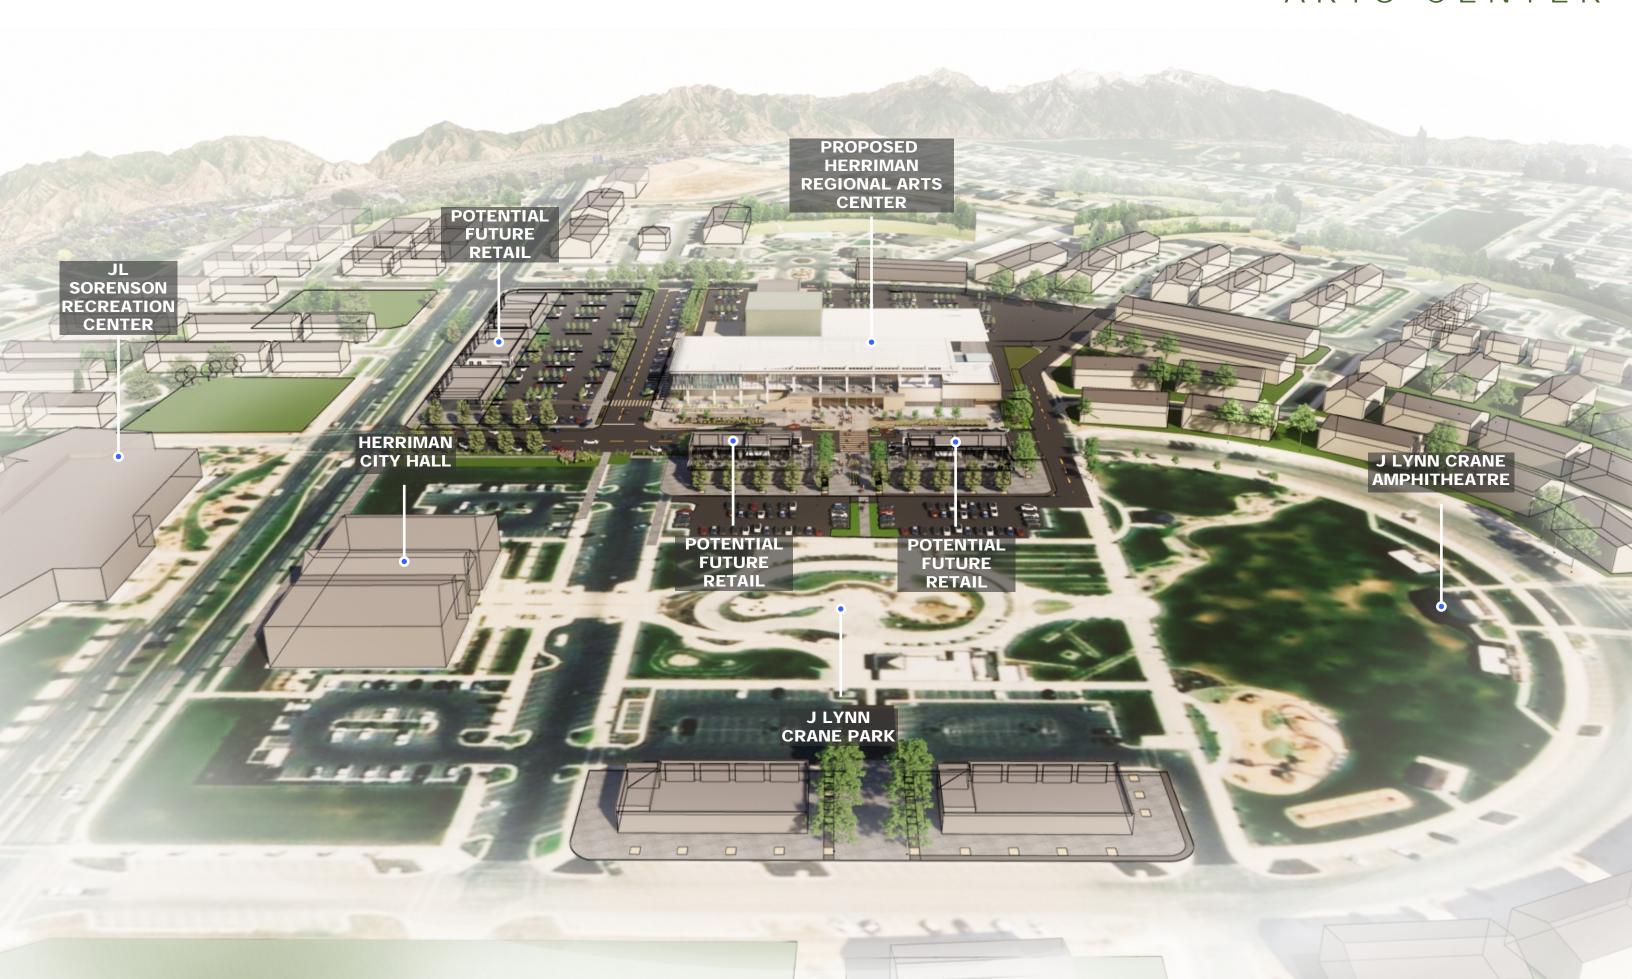

NS 1-6







### SITE ANALYSIS - OPTION #3



HERRIMAN TOWN CENTER CONCEPTUAL SITE PLAN STUDY







### SITE ANALYSIS - OPTION #3



HERRIMAN TOWN CENTER - PROPOSED SITE ORIENTATION







### PROPOSED SITE PLAN STUDY



POTENTIAL DEVELOPMENT SITE PLAN







### TEST FIT STUDY









PATRON SUPPORT PROSCENIUM THEATER **BLACK BOX THEATER** 

STAGE & TECHNICAL AREAS ADDITIONAL PROGRAM BUILDING SUPPORT

ADMINISTRATIVE SUPPORT

**KEY** 

### TEST FIT PLAN









PATRON SUPPORT

PROSCENIUM THEATER BLACK BOX THEATER

STAGE & TECHNICAL AREAS ADDITIONAL PROGRAM BUILDING SUPPORT

ADMINISTRATIVE SUPPORT

**KEY** 

### TEST FIT PLAN









BALCONY LEVEL & VISUAL ARTS MEZZANINE

4 SITE RELATIONSHIPS

## MASSING STUDY

1 THEATERS & SUPPORT

2 REHEARSALS & FLEX



3 LOBBY & SITE CONTEXT