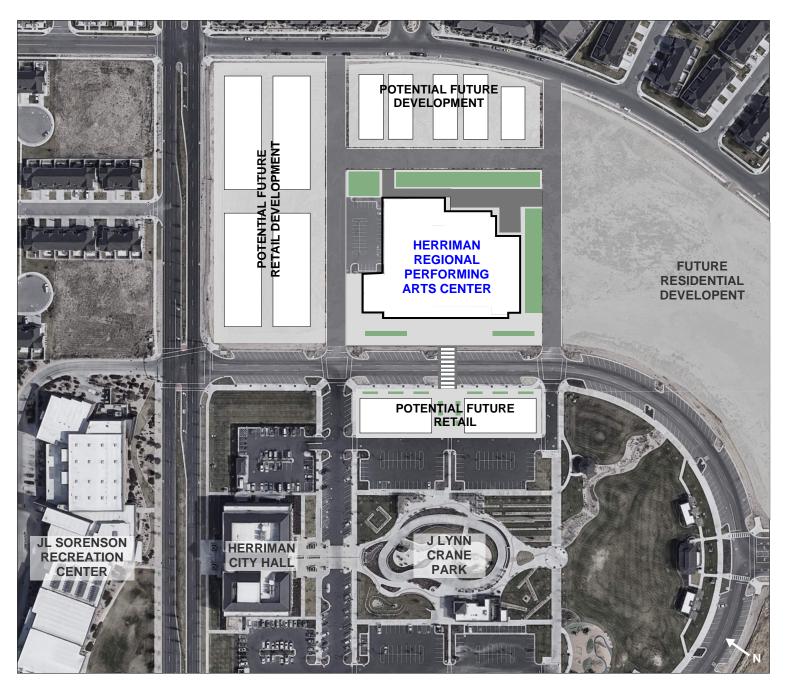

|               |

#### **AREA TOTALS**

Total NET Area, Sq. Ft. Total GROSS Area, Sq. Ft. **Difference to Target Grossing Factor** 1.70

50,004 85,008







### PROGRAM NET VS. GROSS STUDY



TOTAL NET AREA: 50,004 SF TOTAL GROSS AREA: 85,008 GSF

#### HERRIMAN REGIONAL ARTS CENTER



NET AREA TARGETS PER PROGRAMMING ZONE







### SITE ANALYSIS - OVERVIEW



SITE OPTIONS 1-6







### SITE ANALYSIS - OPTION #3



HERRIMAN TOWN CENTER CONCEPTUAL SITE PLAN STUDY







### SITE ANALYSIS - OPTION #3



HERRIMAN TOWN CENTER - PROPOSED SITE ORIENTATION







### PROPOSED SITE PLAN STUDY



POTENTIAL DEVELOPMENT SITE PLAN







### TEST FIT STUDY









PATRON SUPPORT PROSCENIUM THEATER **BLACK BOX THEATER** 

STAGE & TECHNICAL AREAS ADDITIONAL PROGRAM BUILDING SUPPORT

ADMINISTRATIVE SUPPORT

**KEY** 

### TEST FIT PLAN









PATRON SUPPORT

PROSCENIUM THEATER BLACK BOX THEATER

STAGE & TECHNICAL AREAS ADDITIONAL PROGRAM BUILDING SUPPORT

ADMINISTRATIVE SUPPORT

**KEY** 

### TEST FIT PLAN









BALCONY LEVEL & VISUAL ARTS MEZZANINE

4 SITE RELATIONSHIPS

## MASSING STUDY

1 THEATERS & SUPPORT

2 REHEARSALS & FLEX



3 LOBBY & SITE CONTEXT