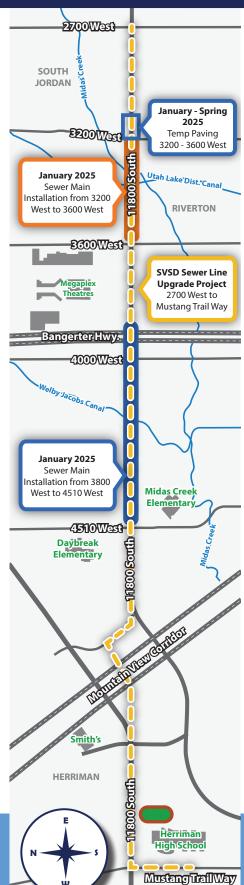

#### 3200 West - 3600 West

- Sewer pipe installation continues in this section, with work anticipated to be complete by the end of January.
  - Temporary pavement will be placed where needed on a weekly basis after crews finish installing the sewer pipe and it will be in place until Spring 2025.
  - Permanent paving is anticipated to be placed starting in Spring 2025.

### **3600 West Intersection Closure**

 During mid-January, there will be planned restrictions at the 3600 West intersection.

#### 3800 West - 4510 West

- Irrigation line relocations are complete. Sewer pipe installation will begin in this
  section starting January 2nd. Traffic is shifted to the north side of the road, with
  one lane maintained in each direction (east/west). This work is anticipated to
  continue through the end of January.
  - Please be attentive while driving through the area and be aware of any signs at intersections.